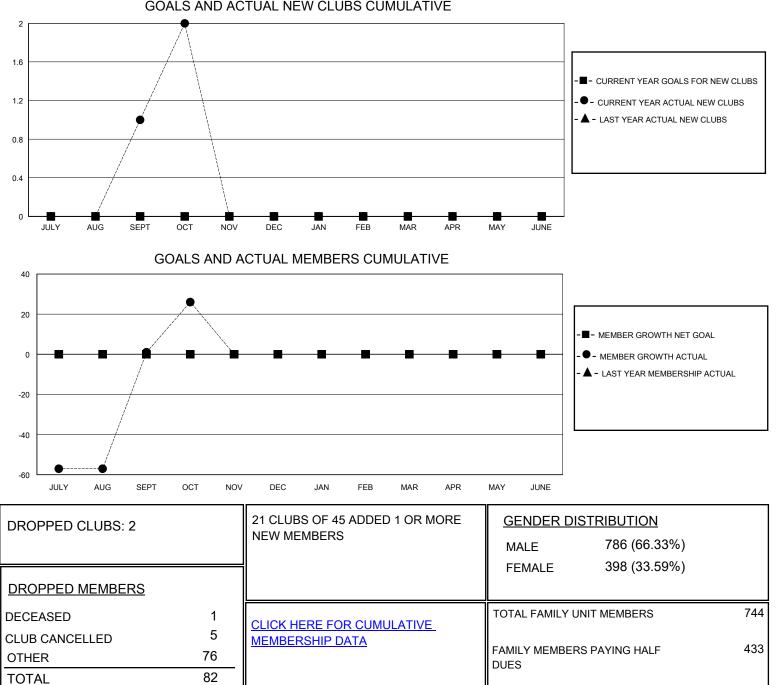

## MONTHLY MEMBERSHIP PROGRESS REPORT

District 324 L

Results as of: 10/31/2023

|                                |             |                                                           |                                                                         |                                                                                                                         |                                                                                                                               | GMT CA                                                                                                                                       |
|--------------------------------|-------------|-----------------------------------------------------------|-------------------------------------------------------------------------|-------------------------------------------------------------------------------------------------------------------------|-------------------------------------------------------------------------------------------------------------------------------|----------------------------------------------------------------------------------------------------------------------------------------------|
| Clubs<br>RESULTS FOR 2023-2024 |             |                                                           | Members<br>RESULTS FOR 2023-2024                                        |                                                                                                                         |                                                                                                                               |                                                                                                                                              |
|                                |             |                                                           |                                                                         |                                                                                                                         |                                                                                                                               |                                                                                                                                              |
| 0                              | 1           | 2                                                         | JULY/AUG/SEPT                                                           | 0                                                                                                                       | 86                                                                                                                            | 77                                                                                                                                           |
| 0                              | 1           | 0                                                         | OCT/NOV/DEC                                                             | 0                                                                                                                       | 31                                                                                                                            | 5                                                                                                                                            |
| 0                              | 0           | 0                                                         | JAN/FEB/MAR                                                             | 0                                                                                                                       | 0                                                                                                                             | 0                                                                                                                                            |
| 0                              | 0           | 0                                                         | APR/MAY/JUNE                                                            | 0                                                                                                                       | 0                                                                                                                             | 0                                                                                                                                            |
|                                | RESULTS FOF | Clubs<br>RESULTS FOR 2023-2024<br>NEW CLUB GOAL NEW CLUBS | Clubs<br>RESULTS FOR 2023-2024<br>NEW CLUB GOAL NEW CLUBS DROPPED CLUBS | Clubs   RESULTS FOR 2023-2024   NEW CLUB GOAL NEW CLUBS   0 1   2   0 1   0 1   0 0   0 1   0 1   0 1   0 1   0 0   0 0 | Clubs Men   RESULTS FOR 2023-2024 RESULTS FOR   NEW CLUB GOAL NEW CLUBS DROPPED CLUBS   0 1 2   0 1 0   0 1 0   0 0 0   0 0 0 | Clubs Members   RESULTS FOR 2023-2024 RESULTS FOR 2023-2024   NEW CLUB GOAL NEW CLUBS DROPPED CLUBS   0 1 2   0 1 0   0 1 0   0 0 31   0 0 0 |